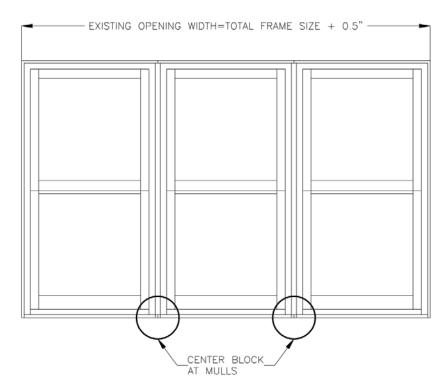

- 1.) Follow steps 1-2A/2B from the Revive Installation Guidelines.
- 2.) Inspect sill of opening to ensure that it is sturdy and has no leakage points.
- 3.) Apply a bead of sealant to the bottom of mull support block.
- 3.) Install block to sill, centered at mull locations, in line with existing blind stops.
- 4.) Follow the remaining instructions on the Revive Installation Guidelines.