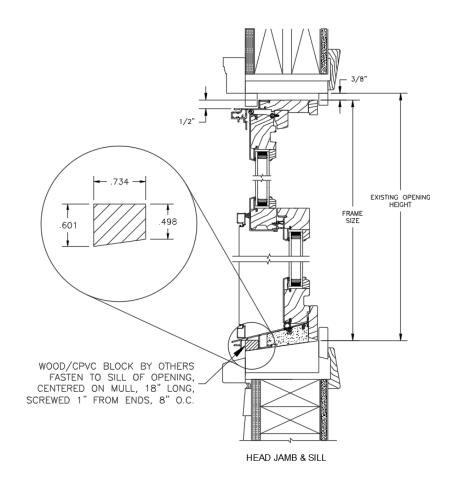

- 1.) Follow steps 1-2A/2B from the Revive Installation Guidelines.
- 2.) Inspect sill of opening to ensure that it is sturdy and has no leakage points.
- 3.) Apply a bead of sealant to the bottom of mull support block.
- 3.) Install block to sill, centered at mull locations, in line with existing blind stops.
- 4.) Follow the remaining instructions on the Revive Installation Guidelines.