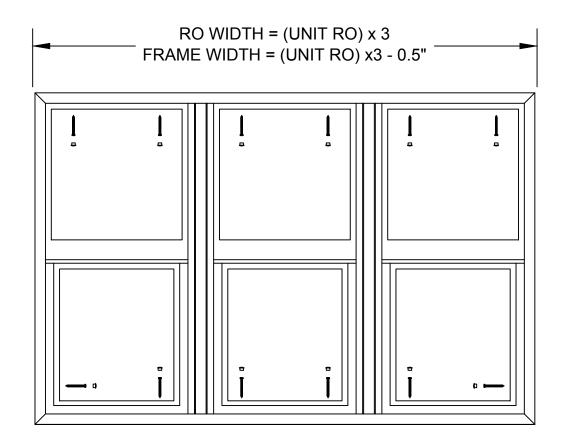

## Supplemental Instructions for Multi-Wide Vinyl Revive Installation

- 1.) Follow steps 1-2A from the Revive Installation Guidelines.
- 2.) Inspect sill of opening to ensure that it is sturdy and has no leakage points.
- 3.) Follow step 3 from the Revive Installation Guidelines. A multi-wide replacement window will require additional screws as shown above for a single hung configuration.
- 4.) After securing the sill, make sure to entirely cover the screw heads with silicone sealant before applying the hole cap.
- 5.) Follow the remaining instructions on the Revive Installation Guidelines.